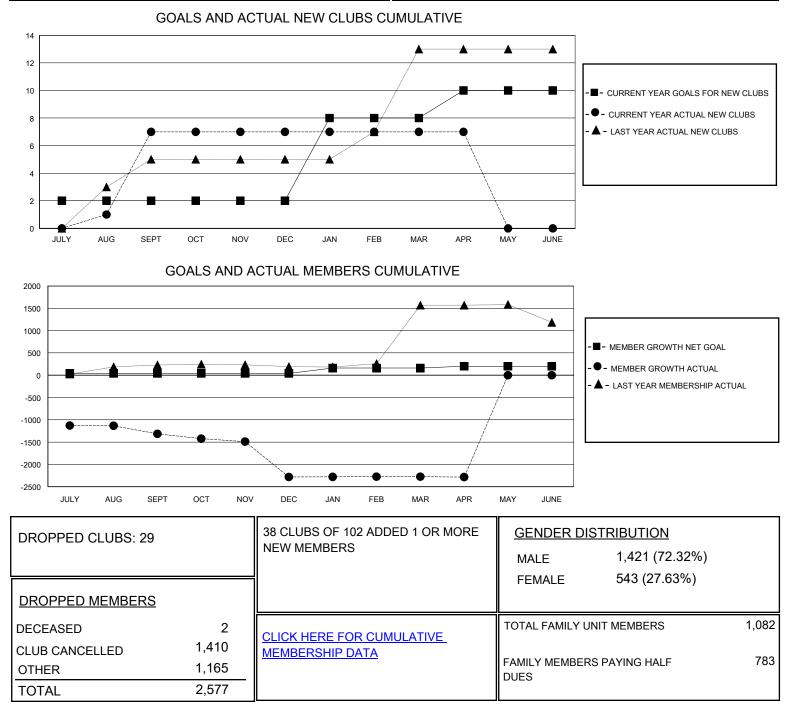

## MONTHLY MEMBERSHIP PROGRESS REPORT

District 324 D

Results as of: 4/30/2024

| GMT:                  | LOCATION INDIA |           |               |                       |                        |                         | GMT CA                                             |
|-----------------------|----------------|-----------|---------------|-----------------------|------------------------|-------------------------|----------------------------------------------------|
| Clubs                 |                |           |               | Members               |                        |                         |                                                    |
| RESULTS FOR 2023-2024 |                |           |               | RESULTS FOR 2023-2024 |                        |                         |                                                    |
| QUARTER               | NEW CLUB GOAL  | NEW CLUBS | DROPPED CLUBS | QUARTER MEM           | BER GROWTH NET<br>GOAL | MEMBER GROWTH<br>ACTUAL | DROPPED<br>MEMBERS ACTUAL<br>(including transfers) |
| JULY/AUG/SEPT         | 2              | 7         | 20            | JULY/AUG/SEPT         | 40                     | 282                     | 1,550                                              |
| OCT/NOV/DEC           | 0              | 0         | 7             | OCT/NOV/DEC           | 0                      | 38                      | 994                                                |
| JAN/FEB/MAR           | 6              | 0         | 2             | JAN/FEB/MAR           | 120                    | 41                      | 27                                                 |
| APR/MAY/JUNE          | 2              | 0         | 0             | APR/MAY/JUNE          | 40                     | 0                       | 9                                                  |